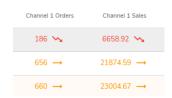

Then in addition you get a breakdown of the following for each of your sales channels.

- Number of orders
- Value of Sales

By rolling over any of the figures you are also able to see quickly a projection for the month ahead and what was achieved in the previous period.

#### Your Business Growth

| Report Type<br>Month | *            | Month 2020-10 |          |            |            |                  |                 |                  |                 |                  |                 |
|----------------------|--------------|---------------|----------|------------|------------|------------------|-----------------|------------------|-----------------|------------------|-----------------|
| Date                 | Total Orders | Total Sales   | % change | Cost       | Profit     | Channel 1 Orders | Channel 1 Sales | Channel 2 Orders | Channel 2 Sales | Channel 3 Orders | Channel 3 Sales |
| 2020-10              | 173 🦠        | 6068.38 🛰     | 54.86 📈  | 1923.89 🛰  | 4144.49 🚜  | 154 🛰            | 5533.56 🛰       | 13 😘             | 420.94 🛰        | 6 🛰              | 113.88 🛰        |
| 2020-09              | 725 →        | 23512.38 →    | -11.28 🦠 | 7085.32 →  | 16427.06 🖍 | 656 →            | 21874.59 →      | 54 🛰             | 1361.87 🛰       | 15 →             | 275.92 →        |
| 2020-08              | 772 →        | 26503.17 →    | 2.66 🚜   | 8089.46 →  | 18413.71 🖍 | 660 →            | 23004.67 →      | 99 →             | 3259.61 →       | 13 🚜             | 238.89 🚜        |
| 2020-07              | 782 🛰        | 25815.57 🛰    | -25.97 🛰 | 7557.21 →  | 18258.36 💉 | 661 🛰            | 22398.07 🛰      | 112 →            | 3297.28 →       | 9 😽              | 120.22 🛰        |
| 2020-06              | 1051 →       | 34873.82 →    | 20.06 📈  | 9653.17 →  | 25220.65 🚜 | 931 →            | 31296.92 →      | 107 🚜            | 3302.78 🚜       | 13 →             | 274.12 🛰        |
| 2020-05              | 861 →        | 29046.25 →    | 18.24 🚜  | 7891.13 →  | 21155.12 🖍 | 772 →            | 26856.4 →       | 73 →             | 1817.11 →       | 16 🚜             | 372.74 🚜        |
| 2020-04              | 765 🚜        | 24566.4 🚜     | 58.96 📈  | 7056.93 🚜  | 17509.47 🗪 | 661 🚜            | 22158.42 🖍      | 92 🚜             | 2204.98 🚜       | 12 🛰             | 203 🛰           |
| 2020-03              | 475 →        | 15454.08 →    | 6.95 🚜   | 5173.14 →  | 10280.94 🖍 | 402 →            | 13462.49 →      | 56 →             | 1702.79 →       | 17 🚜             | 288.8 →         |
| 2020-02              | 471 →        | 14450.25 →    | -4.44 🛰  | 4842.73 →  | 9607.52 🚜  | 386 →            | 12369.18 →      | 72 <b>→</b>      | 1813.99 🛰       | 13 →             | 267.08 🚜        |
| 2020-01              | 492 🛰        | 15121.35 🛰    | -82.5 🛰  | 5062.74 🛰  | 10058.61 🚜 | 396 🛰            | 12457.48 🛰      | 81 🛰             | 2474.35 🛰       | 15 🛰             | 189.52 🛰        |
| 2019-12              | 2892 ~       | 86401.03 🚜    | 70.93 🚜  | 29880.11 🚜 | 56520.92 🗪 | 2382 🚜           | 74128.35 🚜      | 469 🚜            | 11690.53 🚜      | 41 🚜             | 582.15 🚜        |
| 2019-11              | 1614 🚜       | 50547.62 🚜    | 129.46 🚜 | 17680.08 🚜 | 32867.54 🚜 | 1361 🚜           | 44725.16 🚜      | 229 🚜            | 5481.9 🚜        | 24 🚜             | 340.56 →        |