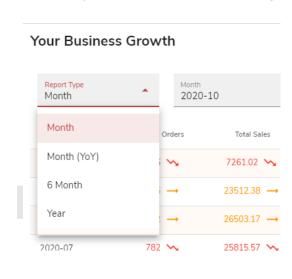

### **Different Data Views**

The default view allows you to see comparisons by:

- Month by month quickly assessing if figures are up down or roughly level vs the previous month.
- Year on year comparisons seeing how this months compares to 12 months previous
- 6 Month compare this period vs the previous 6 months
- Year see how you are doing vs the previous year.

In all these views you are able to rollover the figures and quickly view projections.

■ Data Management Control Platform

#### Your Business Growth

| Report Type<br>Month | *            | Month 2020-10 |          |            |            |                  |                 |                  |                 |                  |                 |
|----------------------|--------------|---------------|----------|------------|------------|------------------|-----------------|------------------|-----------------|------------------|-----------------|
| Date                 | Total Orders | Total Sales   | % change | Cost       | Profit     | Channel 1 Orders | Channel 1 Sales | Channel 2 Orders | Channel 2 Sales | Channel 3 Orders | Channel 3 Sales |
| 2020-10              | 173 🦠        | 6068.38 🛰     | 54.86 📈  | 1923.89 🛰  | 4144.49 🚜  | 154 🛰            | 5533.56 🛰       | 13 😘             | 420.94 🛰        | 6 🛰              | 113.88 🛰        |
| 2020-09              | 725 →        | 23512.38 →    | -11.28 🦠 | 7085.32 →  | 16427.06 🖍 | 656 →            | 21874.59 →      | 54 🛰             | 1361.87 🛰       | 15 →             | 275.92 →        |
| 2020-08              | 772 →        | 26503.17 →    | 2.66 🚜   | 8089.46 →  | 18413.71 🖍 | 660 →            | 23004.67 →      | 99 →             | 3259.61 →       | 13 🚜             | 238.89 🚜        |
| 2020-07              | 782 🛰        | 25815.57 🛰    | -25.97 🛰 | 7557.21 →  | 18258.36 💉 | 661 🛰            | 22398.07 🛰      | 112 →            | 3297.28 →       | 9 😽              | 120.22 🛰        |
| 2020-06              | 1051 →       | 34873.82 →    | 20.06 📈  | 9653.17 →  | 25220.65 🚜 | 931 →            | 31296.92 →      | 107 🚜            | 3302.78 🚜       | 13 →             | 274.12 🛰        |
| 2020-05              | 861 →        | 29046.25 →    | 18.24 🚜  | 7891.13 →  | 21155.12 🖍 | 772 →            | 26856.4 →       | 73 →             | 1817.11 →       | 16 🚜             | 372.74 🚜        |
| 2020-04              | 765 🚜        | 24566.4 🚜     | 58.96 📈  | 7056.93 🚜  | 17509.47 🗪 | 661 🚜            | 22158.42 🖍      | 92 🚜             | 2204.98 🚜       | 12 🛰             | 203 🛰           |
| 2020-03              | 475 →        | 15454.08 →    | 6.95 🚜   | 5173.14 →  | 10280.94 🖍 | 402 →            | 13462.49 →      | 56 →             | 1702.79 →       | 17 🚜             | 288.8 →         |
| 2020-02              | 471 →        | 14450.25 →    | -4.44 🛰  | 4842.73 →  | 9607.52 🚜  | 386 →            | 12369.18 →      | 72 <b>→</b>      | 1813.99 🛰       | 13 →             | 267.08 🚜        |
| 2020-01              | 492 🛰        | 15121.35 🛰    | -82.5 🛰  | 5062.74 🛰  | 10058.61 🚜 | 396 🛰            | 12457.48 🛰      | 81 🛰             | 2474.35 🛰       | 15 🛰             | 189.52 🛰        |
| 2019-12              | 2892 ~       | 86401.03 🚜    | 70.93 🚜  | 29880.11 🚜 | 56520.92 🗪 | 2382 🚜           | 74128.35 🚜      | 469 🚜            | 11690.53 🚜      | 41 🚜             | 582.15 🚜        |
| 2019-11              | 1614 🚜       | 50547.62 🚜    | 129.46 🚜 | 17680.08 🚜 | 32867.54 🚜 | 1361 🚜           | 44725.16 🚜      | 229 🚜            | 5481.9 🚜        | 24 🚜             | 340.56 →        |