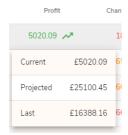

Then in addition you get a breakdown of the following for each of your sales channels.

- Number of orders
- Value of Sales

By rolling over any of the figures you are also able to see quickly a projection for the month ahead and what was achieved in the previous period.

| Date    | Total Orders | Total Sales         | % change | Cost       | Profit     |
|---------|--------------|---------------------|----------|------------|------------|
| 2020-10 | 173 🛰        | 6068.38 🛰           | 54.86 🚜  | 1923.89 🛰  | 4144.49 🚜  |
| 2020-09 | 725 →        | Current £6068.38    | -11.28 🛰 | 7085.32 →  | 16427.06 🚜 |
| 2020-08 | 772 →        | Projected £36410.28 | 2.66 🚜   | 8089.46 →  | 18413.71 🚜 |
| 2020-07 | 782 🛰        | Last £23512.38      | -25.97 🛰 | 7557.21 →  | 18258.36 🚜 |
| 2020-06 | 1051 →       | 34873.82 →          | 20.06 🚜  | 9653.17 →  | 25220.65 🚜 |
| 2020-05 | 861 →        | 29046.25 →          | 18.24 🚜  | 7891.13 →  | 21155.12 🚜 |
| 2020-04 | 765 🚜        | 24566.4 🖍           | 58.96 🚜  | 7056.93 ~  | 17509.47 🗪 |
| 2020-03 | 475 →        | 15454.08 →          | 6.95 🚜   | 5173.14 →  | 10280.94 🗪 |
| 2020-02 | 471 →        | 14450.25 →          | -4.44 🛰  | 4842.73 →  | 9607.52 🚜  |
| 2020-01 | 492 🛰        | 15121.35 🛰          | -82.5 🛰  | 5062.74 🛰  | 10058.61 🚜 |
| 2019-12 | 2892 🚜       | 86401.03 🚜          | 70.93 ~  | 29880.11 🚜 | 56520.92 🗪 |
| 2019-11 | 1614 🚜       | 50547.62 🚜          | 129.46 🚜 | 17680.08 🚜 | 32867.54 🚜 |